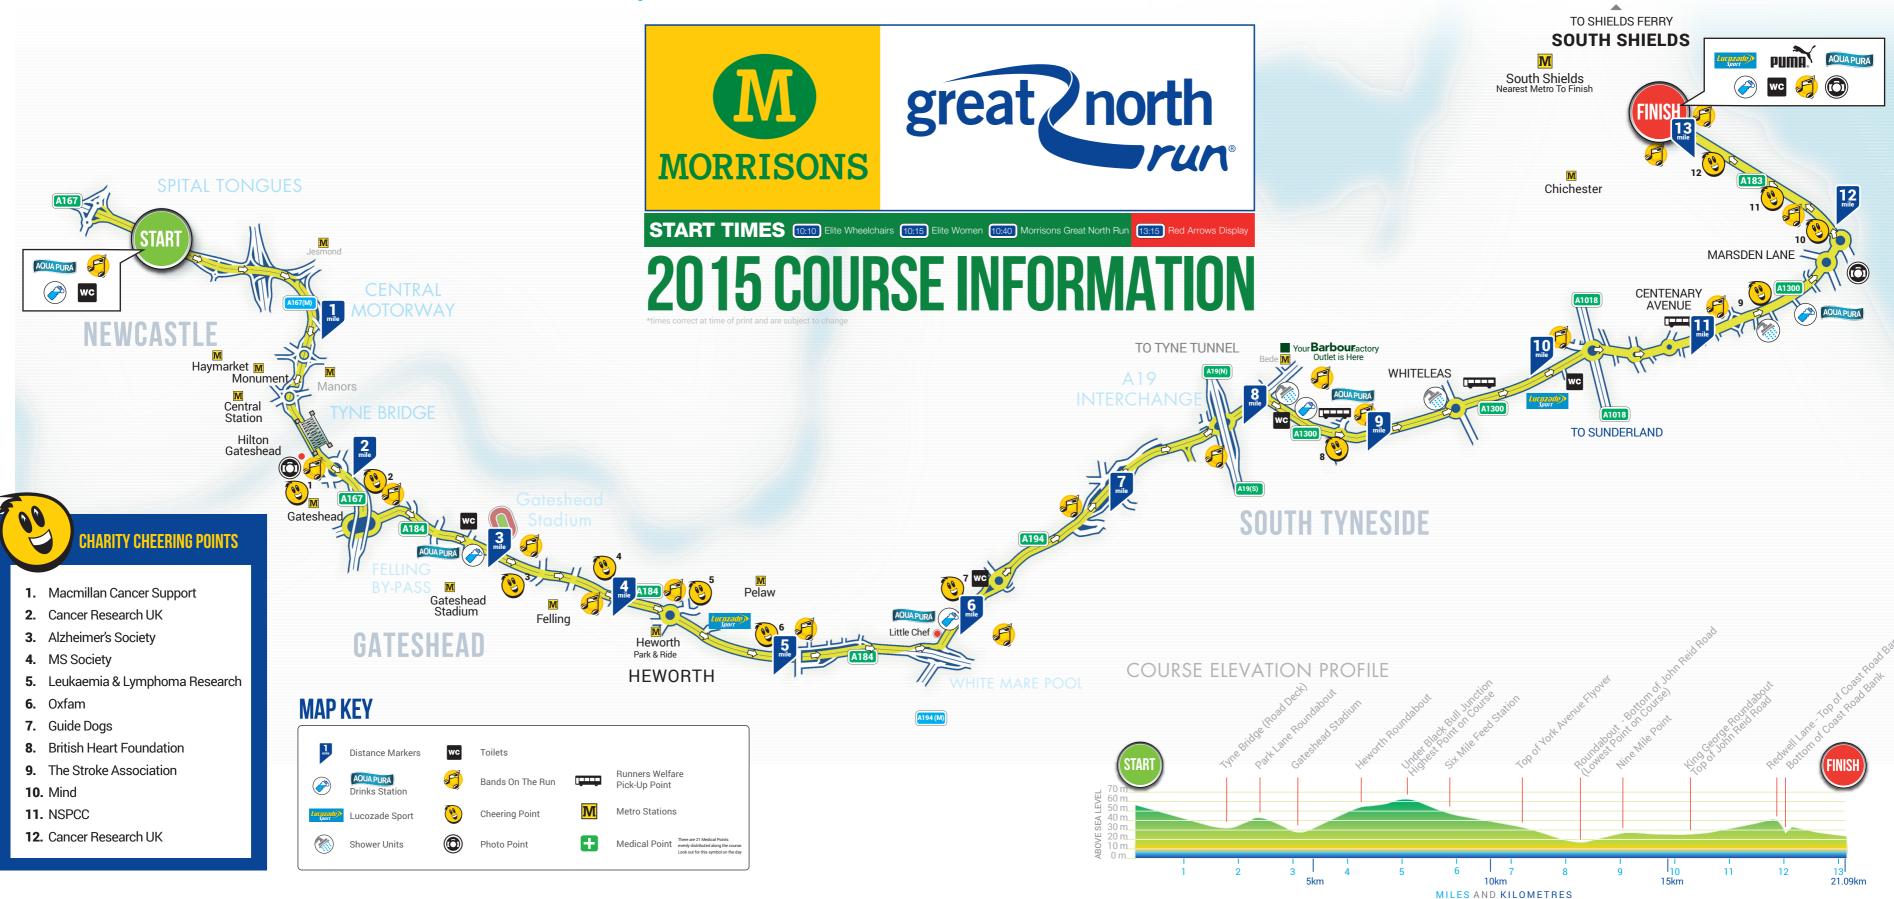

20.00 (Saturday) to 17.00 08.45 to 17.00 A167 Central Motorway

Cowgate Roundabout to Great North Road (B1318) A167 Central Motorway Including Tyne Bridge B1318 Great North Road

Interchange to

A184 Park Lane

09.00 to 17.00 A184 Park Lane

A184 Felling By-Pass to White Mare Pool Interchange (Leam Lane A194)

09.45 to 16.00 A194 Leam Lane

White Mare Pool Interchange to John Reid Road Roundabout (A1300) 09.45 to 16.00 A1300 John Reid Road to Prince Edward Road

(A1300) to Redwell

Roundabout

Coast Road Roundabout Lane/Coast Road (A183)

02.45 to 17.00 09.00 to 17.00 A183 Redwell Lane/ Bents Park Road in South Shields

to Coast Road (A183) Roundabout with Sea Road and Mowbray Road