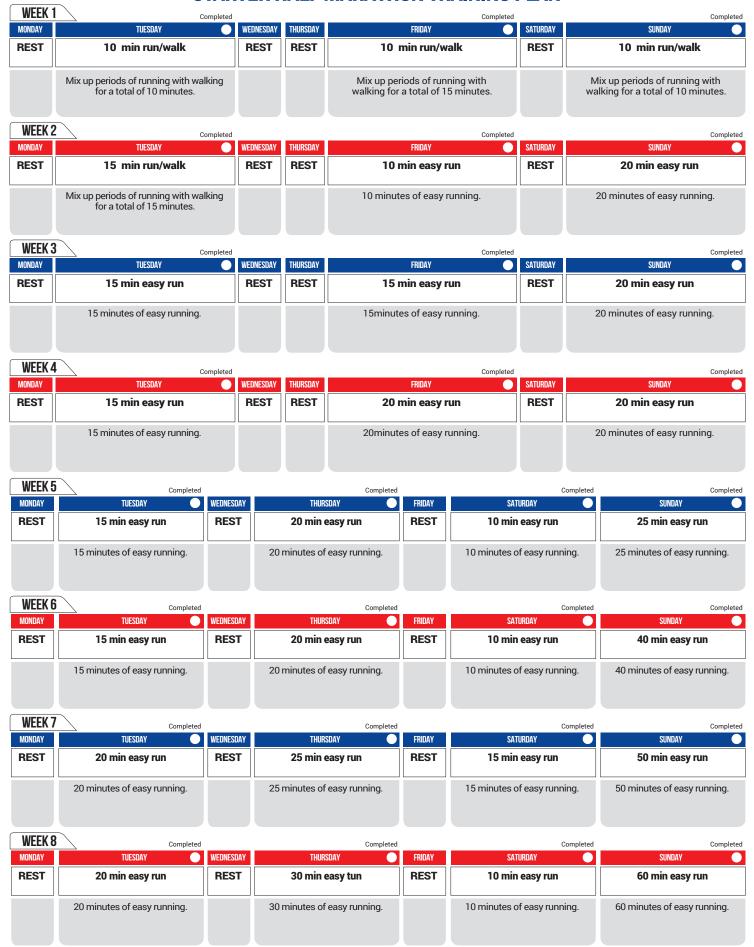

## STARTER HALF MARATHON TRAINING PLAN

TRAINING PLANS | DIARY | ROUTES | STATS | ADVICE | TIPS

| WEEK 9  | WEEK 9 Completed            |           | Completed                   |        | Completed Completed                                |                             |
|---------|-----------------------------|-----------|-----------------------------|--------|----------------------------------------------------|-----------------------------|
| MONDAY  | TUESDAY                     | WEDNESDAY | THURSDAY                    | FRIDAY | SATURDAY                                           | SUNDAY                      |
| REST    | 20 min easy run             | REST      | 30 min easy run             | REST   | 15 min easy run                                    | 70 min easy run             |
|         | 20 minutes of easy running. |           | 30 minutes of easy running. |        | 15 minutes of easy running.                        | 70 minutes of easy running. |
| WEEK 10 | WEEK 10 Completed           |           | Completed                   |        | Completed Completed                                |                             |
| MONDAY  | TUESDAY                     | WEDNESDAY | THURSDAY                    | FRIDAY | SATURDAY                                           | SUNDAY                      |
| REST    | 20 min easy run             | REST      | 20 min easy tun             | REST   | 20 min easy run                                    | 80 min easy run             |
|         | 20 minutes of easy running. |           | 20 minutes of easy running. |        | 20 minutes of easy running.                        | 80 minutes of easy running. |
| WEEK 1  | 1 Completed                 | WEDNESDAY | Completed                   | FRIDAY | Completed SATURDAY                                 | Completed                   |
| REST    | 15 min easy run             | REST      | 20 min easy run             | REST   | 10 min easy run                                    | 40 min easy run             |
|         | 15 minutes of easy running. |           | 20 minutes of easy running. |        | 10 minutes of easy running.                        | 40 minutes of easy running. |
| WEEK 12 | 2 Completed                 |           | Completed                   |        | Completed                                          | Completed                   |
| MONDAY  | TUESDAY                     | WEDNESDAY | THURSDAY                    | FRIDAY | SATURDAY                                           | SUNDAY 18 OCTOBER 2015      |
| REST    | 20 min easy run             | REST      | 15 min easy run             | REST   | 10 min easy run<br>or rest                         | great birmingham            |
|         | 20 minutes of easy running. |           | 15 minutes of easy running. |        | 10 minutes of easy running, or rest if you prefer. | GOOD LUCK!                  |